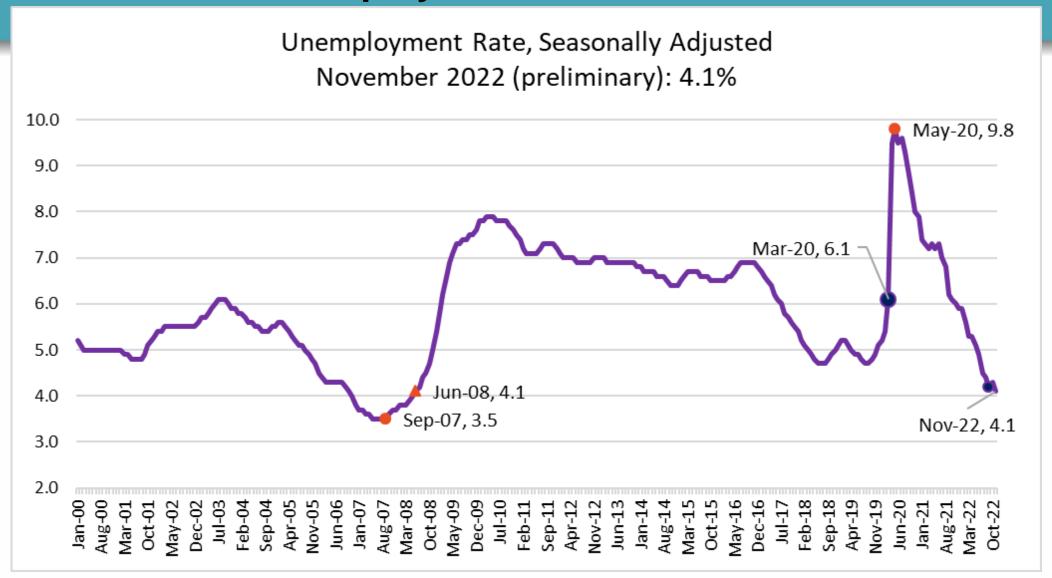

## Good News: Unemployment Rate lowest since June 2008

Unemployment = <u>Unemployed</u>
Rate Employed + Unemployed