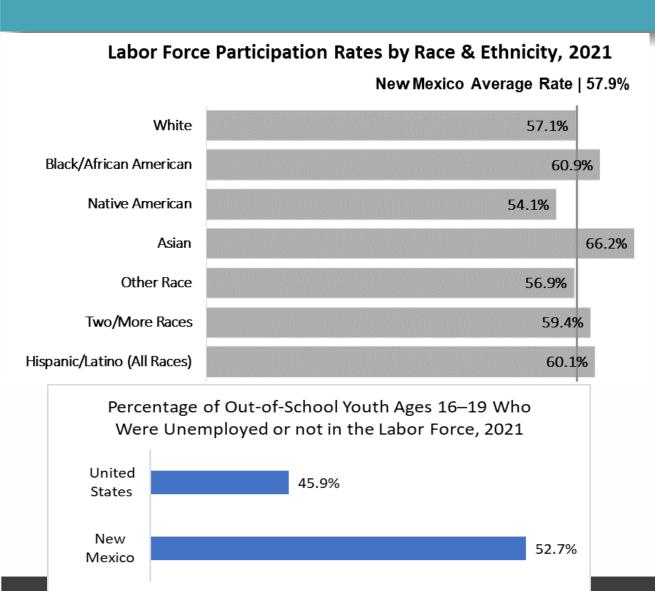

## **Not Good News: Labor Force Participation is Low**

Labor Force Participation = <u>Employed + Unemployed</u>
Rate Civilian noninstitutional population