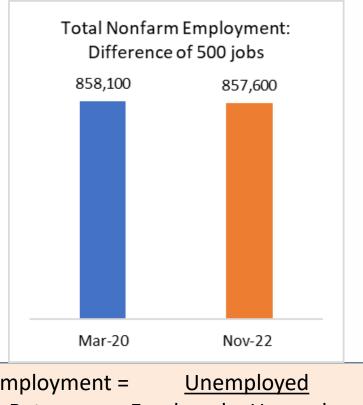

## We Have Nearly Recovered from **Pandemic Employment Losses**

## **Not Good News: Labor Force Participation is Low**

Labor Force Participation = <u>Employed + Unemployed</u>
Rate Civilian noninstitutional population