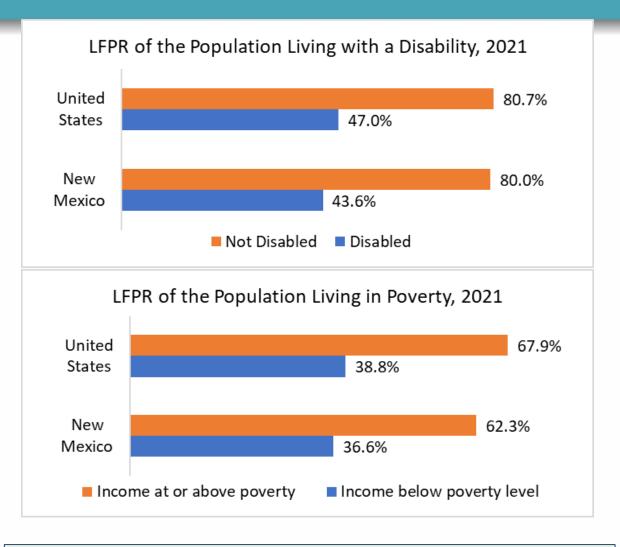

## **Not Good News: Labor Force Participation is Low**

Labor Force Participation = <u>Employed + Unemployed</u>
Rate Civilian noninstitutional population