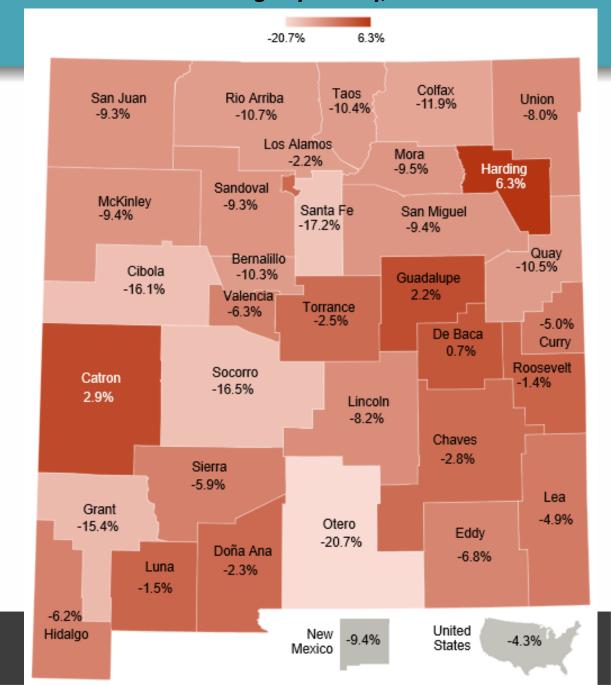

Sarita Nair

Cabinet Secretary-Designate

Sarita.Nair@dws.nm.gov

**January 18, 2023** 



## **Good News**

## We Have Nearly Recovered from **Pandemic Employment Losses**









# Good News: Unemployment Claims are Down





## Good News: Unemployment Rate lowest since June 2008





Unemployment = <u>Unemployed</u>
Rate Employed + Unemployed

## **Not Good News: Labor Force Participation is Low**





Labor Force Participation = <u>Employed + Unemployed</u>
Rate Civilian noninstitutional population

# Local Government Employment 2019–2021



#### Percent Change by County, 2019–2021





## You Are Not Alone: Estimated Employment Gap





## Some Demographic Groups Have Increased in the Workforce

| Group                    | 1999    | 2021    | Difference |
|--------------------------|---------|---------|------------|
| Total, 65 years and over | 27,000  | 65,000  | 38,000     |
| Women, 55 to 64 years    | 37,000  | 77,000  | 40,000     |
| Men, 55 to 64 years      | 40,000  | 82,000  | 42,000     |
| Men, 35 to 44 years      | 115,000 | 117,000 | 2,000      |
| Women, 20 to 24 years    | 35,000  | 49,000  | 14,000     |



#### The WHY

- Two-parent households with one-parent incomes
- Culture shift in intergenerational living
- Shift from career to job(s)
- People leaving the state
- Seller's market

| Components of Population Change for New Mexico, 2010 - 2021 |