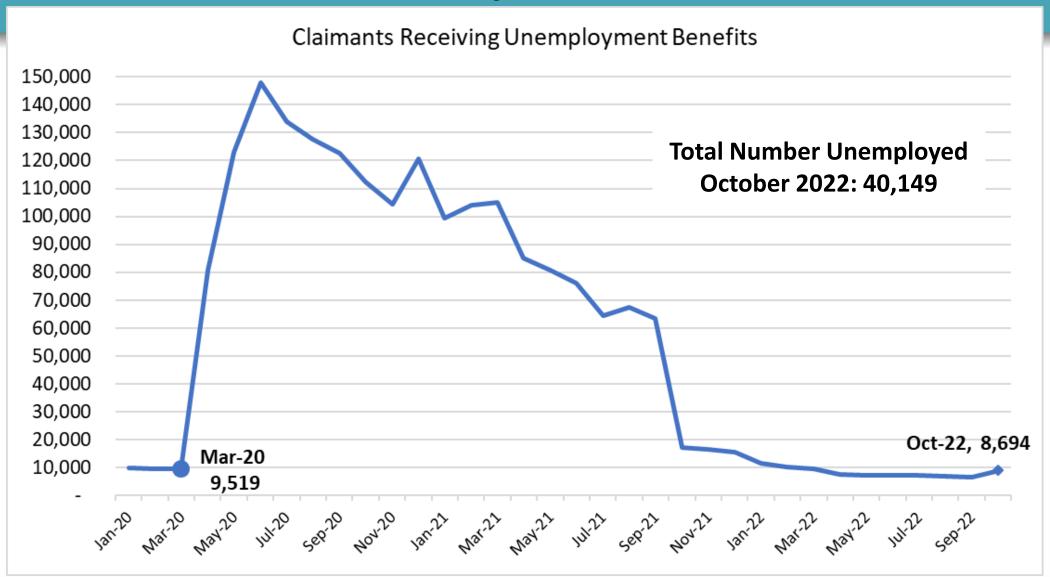

Sarita Nair

Cabinet Secretary-Designate

Sarita.Nair@dws.nm.gov

**January 18, 2023** 



## **Good News**

## We Have Nearly Recovered from **Pandemic Employment Losses**









# Good News: Unemployment Claims are Down





## Good News: Unemployment Rate lowest since June 2008





Unemployment = <u>Unemployed</u>
Rate Employed + Unemployed

## **Not Good News: Labor Force Participation is Low**





Labor Force Participation = <u>Employed + Unemployed</u>
Rate Civilian noninstitutional population

# Local Government Employment 2019–2021



#### Percent Change by County, 2019–2021





## You Are Not Alone: Estimated Employment Gap





## Some Demographic Groups Have Increased in the Workforce

| Group                    | 1999    | 2021    | Difference |
|--------------------------|---------|---------|------------|
| Total, 65 years and over | 27,000  | 65,000  | 38,000     |
| Women, 55 to 64 years    | 37,000  | 77,000  | 40,000     |
| Men, 55 to 64 years      | 40,000  | 82,000  | 42,000     |
| Me