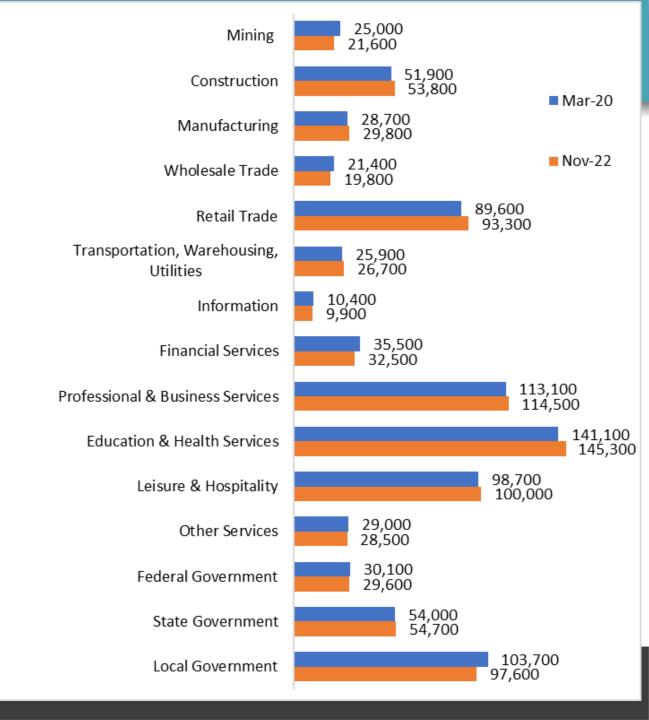

Sarita Nair

Cabinet Secretary-Designate

Sarita.Nair@dws.nm.gov

**January 18, 2023** 



## **Good News**

## We Have Nearly Recovered from **Pandemic Employment Losses**









# Good News: Unemployment Claims are Down





## Good News: Unemployment Rate lowest since June 2008





Unemployment = <u>Unemployed</u>
Rate Employed + Unemployed

## **Not Good News: Labor Force Participation is Low**





Labor Force Participation = <u>Employed + Unemployed</u>
Rate Civilian noninstitutional population

# Local Government Employment 2019–2021



#### Percent Change by County, 2019–2021





## You Are Not Alone: Estimated Employment Gap





## Some Demographic Groups Have Increased in the Workforce

| Group                    | 1999    | 2021    | Difference |
|--------------------------|---------|---------|------------|
| Total, 65 years and over | 27,000  | 65,000  | 38,000     |
| Women, 55 to 64 years    | 37,000  | 77,000  | 40,000     |
| Men, 55 to 64 years