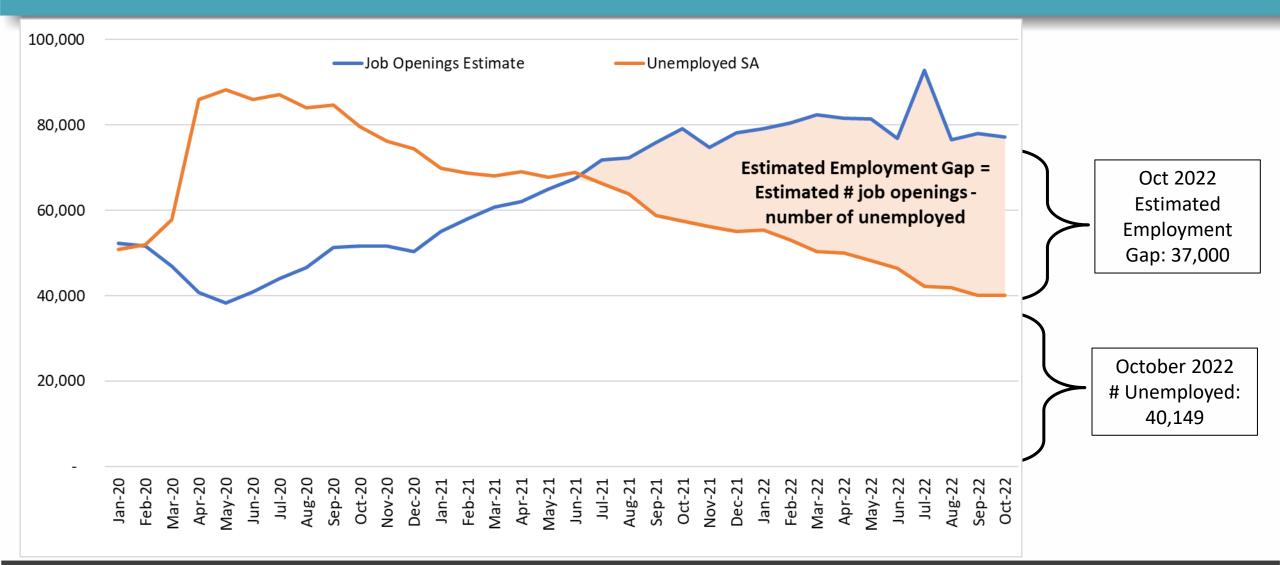

Sarita Nair

Cabinet Secretary-Designate

Sarita.Nair@dws.nm.gov

**January 18, 2023** 



## **Good News**

## We Have Nearly Recovered from **Pandemic Employment Losses**









# Good News: Unemployment Claims are Down





## Good News: Unemployment Rate lowest since June 2008





Unemployment = <u>Unemployed</u>
Rate Employed + Unemployed

## **Not Good News: Labor Force Participation is Low**





Labor Force Participation = <u>Employed + Unemployed</u>
Rate Civilian noninstitutional population

# Local Government Employment 2019–2021



#### Percent Change by County, 2019–2021





## You Are Not Alone: Estimated Employment Gap





## Some Demographic Groups Have Increased in the Workforce

| Group                    | 1999    | 2021    | Difference |
|--------------------------|---------|---------|------------|
| Total, 65 years and over | 27,000  | 65,000  | 38,000     |
| Women, 55 to 64 years    | 37,000  | 77,000  | 40,000     |
| Men, 55 to 64 years      | 40,000  | 82,000  | 42,000     |
| Men, 35 to 44 years      | 115,000 | 117,000 | 2,000      |
| Women, 20 to 24 years    | 35,000  | 49,000  | 14,000     |



#### The WHY

- Two-parent households with one-parent incomes
- Culture shift in intergenerational living
- Shift from career to job(s)
- People leaving the state
- Seller's market

| Components of Population Change for New Mexico, 2010 - 2021 |      |                  |         |               |